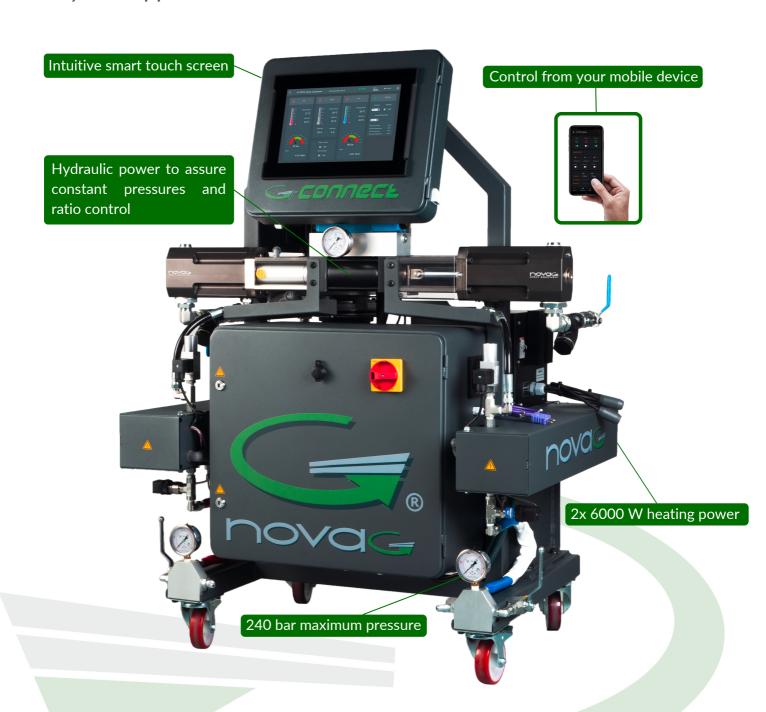

# **G-CONNECT**

Hydraulic Proportioning Unit

Maximum connectivity to control and analyse your Foam and Polyurea applications!

## **G-CONNECT**

#### **FEATURES**

- Access all application data generate your own reports from any device
- **GPS** location
- Smart touch screen easy to use
- Remote control with your mobile device
- ✓ Full control options:
  - Accurate ratio and output control with flowmeters
  - out temperatures and pressures control
  - Oil temperature
  - Alarms and troubleshooting guide