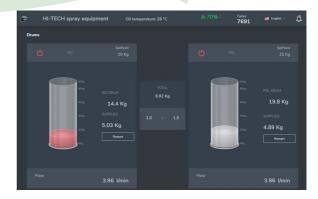

io and output control with flowmeters
  - out temperatures and pressures control
  - Oil temperature
  - Alarms and troubleshooting guide

### **TECHNICAL SPECIFICATIONS**

#### **G-CONNECT**

MAX. OUTPUT (1.20 PUMPS): 15 kg/min @ 110 bar

9 kg/min @ 160 bar 7 kg/min @ 240 bar

**ELECTRICAL CONNECTION:** 3 PE 400 V 50/60 Hz

3 PE 230 V 60 Hz

**HEATING POWER:** 12 kW **HOSE HEATING:** 4 kW **MOTOR POWER:** 4 kW

38,4 A / 66,8 A MACHINE CONSUMPTION:

MAX. HOSES LENGTH: 93 m

WEIGHT: 242 kg (without oil)

OIL CAPACITY:

1295 mm x 745 mm x 650 mm **DIMENSIONS:** 

www.novag.eu

#### HI-TECH SPRAY EQUIPMENT, S.A.

Camí Pla, 31 - Pol. Ind. Mas Alba 08870 Sitges - Barcelona (Spain) Tel. +34 938 11 40 00 infonovag@hitechspray.com

#### **SCREEN MENUS**

#### **AUTOMATIC MODE**



#### **DRUMS**



#### **G-CONNECT+**

MAX. OUTPUT (1.20 PUMPS): 22 kg/min @ 110 bar

17 kg/min @ 160 bar 12 kg/min @ 240 bar

**ELECTRICAL CONNECTION:** 3 PE 400 V 50/60 Hz

3 PE 230 V 50 Hz

**HEATING POWER:** 16 kW **HOSE HEATING:** 4 kW **MOTOR POWER:** 5,5 kW MACHINE CONSUMPTION: 51,1 A / 89 A

MAX. HOSES LENGTH: 93 m

**WEIGHT:** 260 kg (without oil)

OIL CAPACITY:

**DIMENSIONS:** 1295 mm x 745 mm x 650 mm