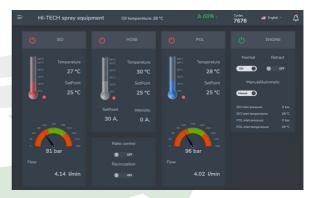

:
  - Accurate ratio and output control with flowmeters
  - out temperatures and pressures control
  - Oil temperature
  - Alarms and troubleshooting guide

### **TECHNICAL SPECIFICATIONS**

#### **G-CONNECT**

MAX. OUTPUT (1.20 PUMPS): 15 kg/min @ 110 bar

9 kg/min @ 160 bar 7 kg/min @ 240 bar

**ELECTRICAL CONNECTION:** 3 PE 400 V 50/60 Hz

3 PE 230 V 60 Hz

**HEATING POWER:** 12 kW **HOSE HEATING:** 4 kW **MOTOR POWER:** 4 kW

38,4 A / 66,8 A MACHINE CONSUMPTION:

MAX. HOSES LENGTH: 93 m

WEIGHT: 242 kg (without oil)

OIL CAPACITY:

1295 mm x 745 mm x 650 mm **DIMENSIONS:** 

www.novag.eu

#### HI-TECH SPRAY EQUIPMENT, S.A.

Camí Pla, 31 - Pol. Ind. Mas Alba 08870 Sitges - Barcelona (Spain) Tel. +34 938 11 40 00 infonovag@hitechspray.com

#### **SCREEN MENUS**

#### **AUTOMATIC MODE**



#### **DRUMS**



#### **G-CONNECT+**

MAX. OUTPUT (1.20 PUMPS): 22 kg/min @ 110 bar

17 kg/min @ 160 bar 12 kg/min @ 240 bar

**ELECTRICAL CONNECTION:** 3 PE 400 V 50/60 Hz

3 PE 230 V 50 Hz

**HEATING POWER:** 16 kW **HOSE HEATING:** 4 kW **MOTOR POWER:** 5,5 kW MACHINE CONSUMPTION: 51,1 A / 89 A

MAX. HOSES LENGTH: 93 m

**WEIGHT:** 260 kg (without oil)

OIL CAPACITY:

**DIMENSIONS:** 1295 mm x 745 mm x 650 mm